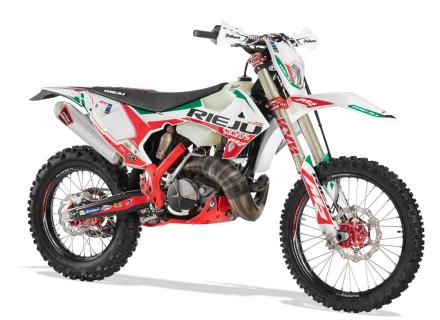

## **RIEJU PRESENTS THE NEW MR SIX DAYS ITALY**

## WITH ALMOST 80 YEARS OF HISTORY RIEJU LAUNCHES A SIX DAYS MODEL FOR THE FIRST TIME

After announcing in March the participation in ISDE Italy, where Rieju will offer motorcycle rental and assistance packs, Rieju presents its new model MR SIXDAYS ITALY. The new model is a preview of the 2022 models that the brand will present the next month.

The new MR SIX DAYS Italy adds standard PowerParts components, exclusive parts and an special ISDE decoration dedicated to the host country. Rieju will produce 100 units this July.

**SILICONE RADIATOR HOSE** 

**NEW RACING EXHAUST** 

NEW TWO COMPONENT SPROCKET

NEW OIL COOLED STARTER | NEW KICK-STARTER | NEW CROSS PRO SKID PLATE | FOOTREST SET S3 | NEW SEAT COVER | NEW GRAPHICS | NEW GEAR SHIFT LEVER | CARBURATION SET UP KIT | NEW SILENCER | NEW FRONT AXLE INNER SCREW | NEW CENTRIFUGAL EXHAUST | NEW IGNITION MAP | NEW CYLINDER HEAD BRACES | NEW LATERAL COVERS | SIDE STAND SCREW